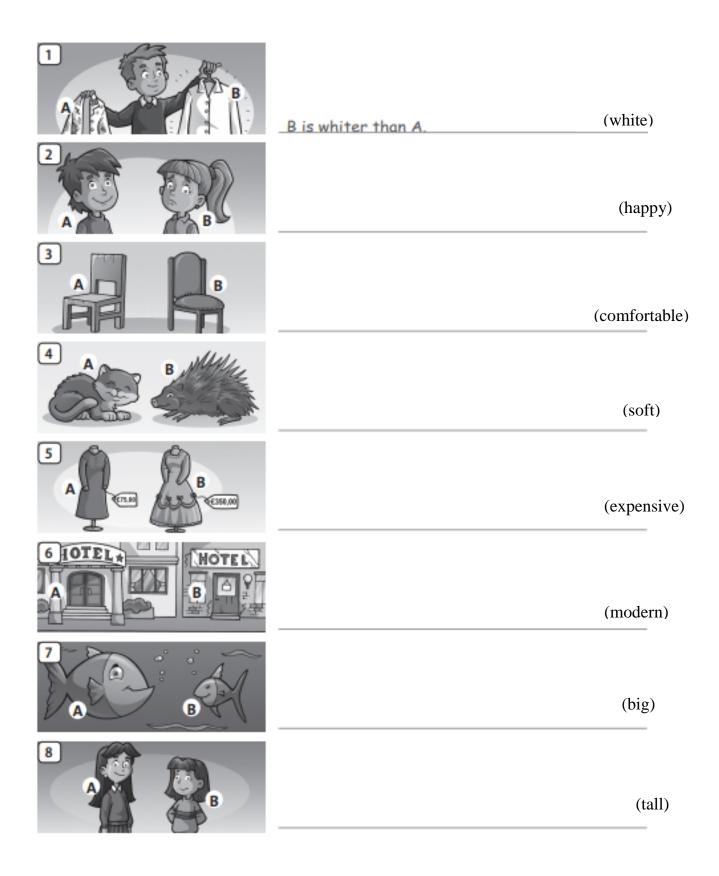

## 4. Look at the pictures and write the sentences with the comparative form of the adjective in the bracket: