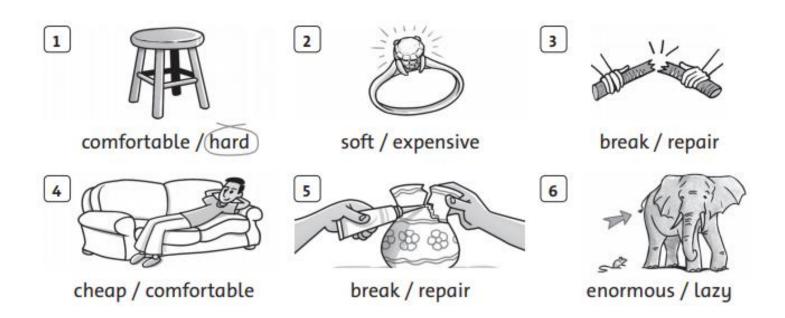

| Name:    | Unit 8: THE BEST BED |
|----------|----------------------|
| Class:5/ | WORKSHEET 2          |
|          |                      |

## 1.Circle:



## **2. Complete the sentences:**

| 1 | This bed is the best       | _(good).  | 2 | This movie is          | than that movie (bac | I). |
|---|----------------------------|-----------|---|------------------------|----------------------|-----|
| 3 | Your bike is the           | (bad).    | 4 | Those sneakers are the | (good).              |     |
| 5 | My book is<br>book (good). | than your | 6 | This comic is          | than yours (bad).    |     |

## 3. Write the words in plural form. Circle the words that are different:

| 1 ( | child <u>children</u> | 2 fish   | 3 foot  |
|-----|-----------------------|----------|---------|
| 4 r | man                   | 5 person | 6 sheep |
| 7 t | tooth                 | 8 woman  |         |

## 4. Look at the pictures and write the sentences wi